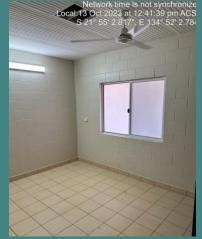

## 2.1 Kitchen & Living Area

- Repair and patch existing door frame
- Install 1 x new 820 solid core door including hardware and locksets
- Install 2 x new windows (to suit existing opening), screens and flashings (living area window with box air-conditioner provision ONLY)
- Install curtain rod holders above windows (holders only NO rods)
- Prepare and paint all surfaces (walls, ceiling, doors and window surrounds)
- Remove damaged floor tiles, prepare surface, tile and grout required sections
- Repair/service and pressure clean existing steel kitchen (bench top, sink, shelves), prepare surfaces and repaint
- Supply and install new stainless-steel cutlery draw
- Install 1 x new solid core door to existing build in pantry
- Repair/replace damaged sections of splash back wall tiles
- Install new electrical components including stove, wiring as required, lights, light switches, ceiling fan, fan switch, power points (including new power point near window with A/C provision), and smoke alarm
- Paint touchups

#### Before works commenced:

## After works completed:

House 6, Atheley Homeland