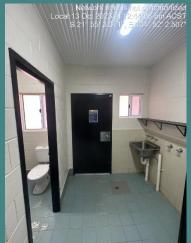

#### 2.3 Bathroom and Toilet

- Stip out bathroom including removing shower hob, wall and floor tiles
- Prepare floor and waterproof wet areas
- Tile and grout shower walls
- Prepare and lay screed bed with appropriate fall to floor waste
- Tile and grout shower floor
- Install 1 x new 820 door frame, solid core door including hardware and lockset
- Install 1 x new vented window with screen and flashings
- Remove damaged tiles, prepare surface, and re tile and grout
- Prepare and paint all surfaces (walls, ceiling, door and window frames)
- Supply and install new plumbing fittings and fixtures including stainless steel shower mixer, outlet, shower rose, waste grate, stainless steel mixer & hand basin with splash back, toilet pan, pan rubber, mini cistern cock
- Supply and install new fixtures including toilet roll holder, towel rail, curtain rail, soap holder, shelf and mirror to suit
- Install new electrical components including light, switches, power points as required
- Paint touchups

## After Bathroom & Toilet works completed:

House 6, Atheley Homeland