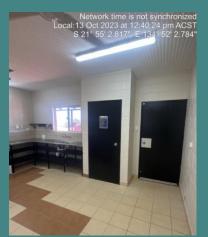

tain rod holders above windows (holders only NO rods)
- Prepare and paint all surfaces (walls, ceiling, doors and window surrounds)
- Remove damaged floor tiles, prepare surface, tile and grout required sections
- Repair/service and pressure clean existing steel kitchen (bench top, sink, shelves), prepare surfaces and repaint
- Supply and install new stainless-steel cutlery draw
- Install 1 x new solid core door to existing build in pantry
- Repair/replace damaged sections of splash back wall tiles
- Install new electrical components including stove, wiring as required, lights, light switches, ceiling fan, fan switch, power points (including new power point near window with A/C provision), and smoke alarm
- Paint touchups

#### Before works commenced:







## After works completed:







House 6, Atheley Homeland



#### 2.2 Bedrooms

#### **Bedroom 1**

- Install 1 x 820 solid core door including hardware and lockset
- Install 1 x new window, screen and flashings with box air-conditioner provision
- Install curtain rod holders above windows (holders only NO rods)
- Prepare and paint all surfaces (walls, ceiling, door and window frames)
- Remove damaged floor tiles, prepare surface, tile and grout required sections
- Repair/service, prepare and repaint existing steel wardrobe
- Install new electrical components including wiring as required, light, light switch, ceiling fan, fan switch, power points (including new power point near window with A/C provision)
- Paint touchups

#### Bedroom 2

- Install 1 x 820 solid core door including hardware and lockset
- Install 1 x new