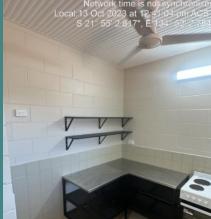

## After works completed:

House 6, Atheley Homeland

## 2.1 Kitchen & Living Area

- Repair and patch existing door frame
- Install 1 x new 820 solid core door including hardware and locksets
- Install 2 x new windows (to suit existing opening), screens and flashings (living area window with box air-conditioner provision ONLY)
- Install curtain rod holders above windows (holders only NO rods)
- Prepare and paint all surfaces (walls, ceiling, doors and window surrounds)
- Remove damaged floor tiles, prepare surface, tile and grout required sections
- Repair/service and pressure clean existing steel kitchen (bench top, sink, shelves), prepare surfaces and repaint
- Supply and install new stainless-steel cutlery draw
- Install 1 x new solid core door to existing build in pantry
- Repair/replace damaged sections of splash back wall tiles
- Install new electrical components including stove, wiring as required, lights, light switches, ceiling fan, fan switch, power points (including new power point near window with A/C provision), and smoke alarm
- Paint touchups