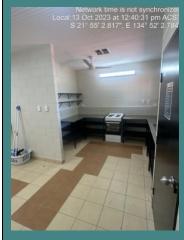

## After works completed:

House 6, Atheley Homeland

## 2.1 Kitchen & Living Area

- Repair and patch existing door frame
- Install 1 x new 820 solid core door including hardware and locksets
- Install 2 x new windows (to suit existing opening), screens and flashings (living area window with box air-conditioner provision ONLY)
- Install curtain rod holders above windows (holders only NO rods)
- Prepare and paint all surfaces (walls, ceiling, doors and window surrounds)
- Remove damaged floor tiles, prepare surface, tile and grout required sections
- Repair/service and pressure clean existing steel kitchen (bench top, sink, shelves), prepare surfaces and repaint
- Supply and install new stainless-steel cutlery draw
- Install 1 x new solid core door to existing build in pantry
- Repair/replace damaged sections of splash back wall tiles
- Install new electrical components including stove, wiring as required, lights, light switches, ceiling fan, fan switch, power points (including new power point near window with A/C provision), and smoke alarm
- Paint touchups