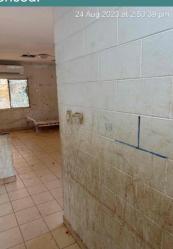

ceiling fan, fan switch, power points (including new power point near window with A/C provision)
- Paint touchups

#### **Bedroom 3**

- Install 1 x 820 solid core door including hardware and lockset
- Install 1 x new window, screen and flashings with box air-conditioner provision
- Install curtain rod holders above windows (holders only NO rods)
- Prepare and paint all surfaces (walls, ceiling, door and window frames)
- Remove damaged floor tiles, prepare surface, tile and grout required sections
- Repair/service, prepare and repaint existing steel wardrobe
- Install new electrical components including wiring as required, light, light switch, ceiling fan, fan switch, power points (including new power point near window with A/C provision)
- Paint touchups

House 6, Atheley Homeland











## After Bedrooms works completed:







House 6, Atheley Homeland



#### 2.3 Bathroom and Toilet

- Stip out bathroom including removing shower hob, wall and floor tiles
- Prepare floor and waterproof wet areas
- Tile and grout shower walls
- Prepare and lay screed bed with appropriate fall to floor waste
- Tile and grout shower floor
- Install 1 x new 820 door frame, solid core door including hardware and lockset
- Install 1 x new vented window with screen and flashings
- Remove damaged tiles, prepare surface, and re tile and grout
- Prepare and paint all surfaces (walls, ceiling, door and window frames)
- Supply and install new plumbing fittings and fixtures including stainless steel shower mixer, outlet, shower rose, waste grate, stainless steel mixer & hand basin with splash bac