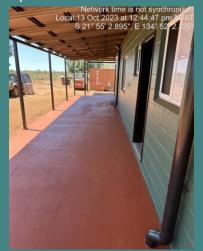

#### 2.5 External Areas

- Service Solar Hot Water System
- Prep and paint existing T-bar clothesline uprights or re-string line
- Pressure clean, grind, fill cracks and top existing Front and Rear veranda concrete slabs
- Construction 1.0m high nib walls with external sheet metal cladding along section of verandah
- Pressure clean, prepare and paint external wall surfaces
- Install new electrical components including lights, switches, power points, meter isolator, RCDs, and compliant switchboard

## After Laundry & Exterior works completed: