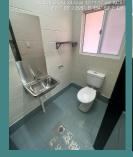

#### 2.3 Bathroom and Toilet

- Stip out bathroom including removing shower hob, wall and floor tiles
- Prepare floor and waterproof wet areas
- Tile and grout shower walls
- Prepare and lay screed bed with appropriate fall to floor waste
- Tile and grout shower floor
- Install 1 x new 820 door frame, solid core door including hardware and lockset
- Install 1 x new vented window with screen and flashings
- Remove damaged tiles, prepare surface, and re tile and grout
- Prepare and paint all surfaces (walls, ceiling, door and window frames)
- Supply and install new plumbing fittings and fixtures including stainless steel shower mixer, outlet, shower rose, waste grate, stainless steel mixer & hand basin with splash back, toilet pan, pan rubber, mini cistern cock
- Supply and install new fixtures including toilet roll holder, towel rail, curtain rail, soap holder, shelf and mirror to suit
- Install new electrical components including light, switches, power points as required
- Paint touchups

## Before Bathroom & Toilet works commenced:

## After Bathroom & Toilet works completed:

House 6, Atheley Homeland