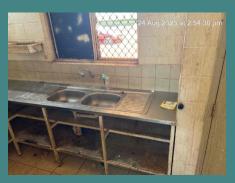

## Before Bathroom & Toilet works commenced:

#### 2.3 Bathroom and Toilet

- Stip out bathroom including removing shower hob, wall and floor tiles
- Prepare floor and waterproof wet areas
- Tile and grout shower walls
- Prepare and lay screed bed with appropriate fall to floor waste
- Tile and grout shower floor
- Install 1 x new 820 door frame, solid core door including hardware and lockset
- Install 1 x new vented window with screen and flashings
- Remove damaged tiles, prepare surface, and re tile and grout
- Prepare and paint all surfaces (walls, ceiling, door and window frames)
- Supply and install new plumbing fittings and fixtures including stainless steel shower mixer, outlet, shower rose, waste grate, stainless steel mixer & hand basin with splash back, toilet pan, pan rubber, mini cistern cock
- Supply and install new fixtures including toilet roll holder, towel rail, curtain rail, soap holder, shelf and mirror to suit
- Install new electrical components including light, switches, power points as required
- Paint touchups