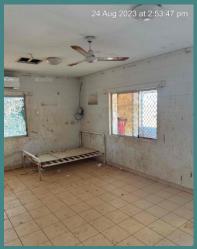

, ceiling fan, fan switch, power points (including new power point near window with A/C provision)
- Paint touchups

#### **Bedroom 3**

- Install 1 x 820 solid core door including hardware and lockset
- Install 1 x new window, screen and flashings with box air-conditioner provision
- Install curtain rod holders above windows (holders only NO rods)
- Prepare and paint all surfaces (walls, ceiling, door and window frames)
- Remove damaged floor tiles, prepare surface, tile and grout required sections
- Repair/service, prepare and repaint existing steel wardrobe
- Install new electrical components including wiring as required, light, light switch, ceiling fan, fan switch, power points (including new power point near window with A/C provision)
- Paint touchups

House 6, Atheley Homeland











## After Bedrooms works completed:







House 6, Atheley Homeland



#### 2.3 Bathroom and Toilet

- Stip out bathroom including removing shower hob, wall and floor tiles
- Prepare floor and waterproof wet areas
- Tile and grout shower walls
- Prepare and lay screed bed with appropriate fall to floor waste
- Tile and grout shower floor
- Install 1 x new 820 door frame, solid core door including hardware and lockset
- Install 1 x new vented window with screen and flashings
- Remove damaged tiles, prepare surface, and re tile and grout
- Prepare and paint all surfaces (walls, ceiling, door and window frames)
- Supply and install new plumbing fittings and fixtures including stainless steel shower mixer, outlet, shower rose, waste grate, stainless steel mixer & hand basin with splash b