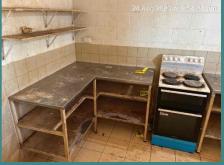

#### Before works commenced:

## 2.1 Kitchen & Living Area

- Repair and patch existing door frame
- Install 1 x new 820 solid core door including hardware and locksets
- Install 2 x new windows (to suit existing opening), screens and flashings (living area window with box air-conditioner provision ONLY)
- Install curtain rod holders above windows (holders only NO rods)
- Prepare and paint all surfaces (walls, ceiling, doors and window surrounds)
- Remove damaged floor tiles, prepare surface, tile and grout required sections
- Repair/service and pressure clean existing steel kitchen (bench top, sink, shelves), prepare surfaces and repaint
- Supply and install new stainless-steel cutlery draw
- Install 1 x new solid core door to existing build in pantry
- Repair/replace damaged sections of splash back wall tiles
- Install new electrical components including stove, wiring as required, lights, light switches, ceiling fan, fan switch, power points (including new power point near window with A/C provision), and smoke alarm
- Paint touchups