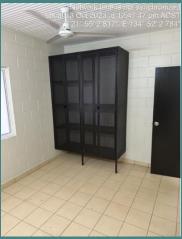

#### **Bedroom 1**

- Install 1 x 820 solid core door including hardware and lockset
- Install 1 x new window, screen and flashings with box air-conditioner provision
- Install curtain rod holders above windows (holders only NO rods)
- Prepare and paint all surfaces (walls, ceiling, door and window frames)
- Remove damaged floor tiles, prepare surface, tile and grout required sections
- Repair/service, prepare and repaint existing steel wardrobe
- Install new electrical components including wiring as required, light, light switch, ceiling fan, fan switch, power points (including new power point near window with A/C provision)
- Paint touchups

#### Bedroom 2

- Install 1 x 820 solid core door including hardware and lockset
- Install 1 x new window, screen and flashings with box air-conditioner provision
- Install curtain rod holders above windows (holders only NO rods)
- Prepare and paint all surfaces (walls, ceiling, door and window frames)
- Remove damaged floor tiles, prepare surface, tile and grout required sections
- Repair/service, prepare and repaint existing steel wardrobe
- Install new electrical components including wiring as required, light, light switch, ceiling fan, fan switch, power points (including new power point near window with A/C provision)
- Paint touchups

#### **Bedroom 3**

- Install 1 x 820 solid core door including hardware and lockset
- Install 1 x new window, screen and flashings with box air-conditioner provision
- Install curtain rod holders above windows (holders only NO rods)
- Prepare and paint all surfaces (walls, ceiling, door and window frames)
- Remove damaged floor tiles, prepare surface, tile and grout required sections
- Repair/service, prepare and repaint existing steel wardrobe
- Install new electrical components including wiring as required, light, light switch, ceiling fan, fan switch, power points (including new power point near window with A/C provision)
- Paint touchups

## After Bedrooms works completed:

House 6, Atheley Homeland