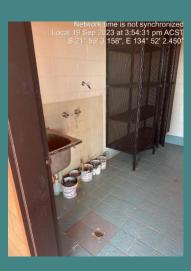

Supply and install new stainless-steel laundry tub
- Existing steel shelving and cabinets to be cleaned, prepared and repainted
- Install new electrical components including wiring as required, light, switches, and power point
- Paint touchups

#### 2.5 External Areas

- Service Solar Hot Water System
- Prep and paint existing T-bar clothesline uprights or re-string line
- Pressure clean, grind, fill cracks and top existing Front and Rear veranda concrete slabs
- Construction 1.0m high nib walls with external sheet metal cladding along section of verandah
- Pressure clean, prepare and paint external wall surfaces
- Install new electrical components including lights, switches, power points, meter isolator, RCDs, and compliant switchboard

## Before Laundry & Exterior works commenced:







## After Laundry & Exterior works completed:







#### FRM-144

# **Completion Report**

House 6, Atheley Homeland



## 3. Attachments

Electrical Certificate of Compliance Water Proofing Certification Glazing Certification Talent Release Form

House 6, Atheley Homeland



## 3.1 Electrical Certificate of Compliance

| NO: CC 313555                                                                                                                                                                             | WorkSafe                                                                                                                                                                                           |
|----------------------------------------------------------------------------------------