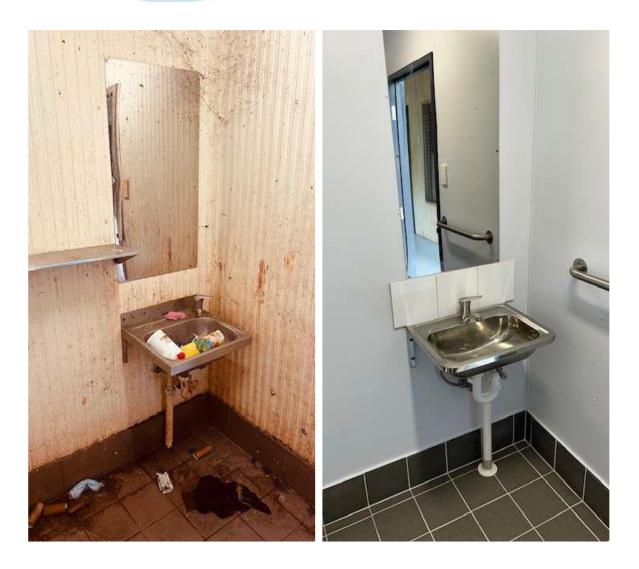

Visual Progress:

Before:

After:

DINYBULU

Proudly part of the ALPA group

REGIONAL SERVICES RAMINGINING

Proudly part of the ALPA group

### Bathroom 2m x 2m

Replace Solid core door + Privacy set + Vandal Plate Demolish Existing Bathroom fixtures and replace with SS wall sink + mixer (SS) + mirror Patch holes from existing fixtures New shower taps and rose + soap holder New toilet Re tile and waterproof shower and floor Install 2 grab rails in shower Service louver galleries