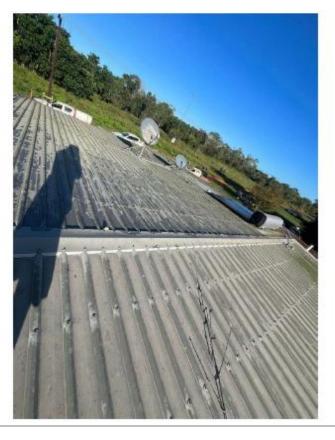

#### Summary

House has structural works needed underneath the existing structure as identified in the scope. A roof sheet inspection will be required and will be a variation if replacement needed.

Visual Progress:

Before:

After:

DINYBULU

Proudly part of the ALPA group

REGIONAL SERVICES RAMINGINING

Proudly part of the ALPA group