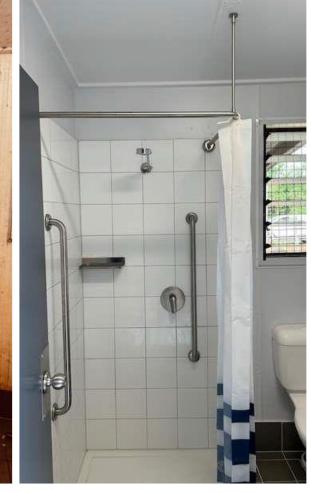

Visual Progress:

Before:

After:

DINYBULU

Proudly part of the ALPA group

REGIONAL SERVICES RAMINGINING

Proudly part of the ALPA group

### Bathroom 2m x 2m

Replace Solid core door + Privacy set + Vandal Plate Demolish Existing Bathroom fixtures and replace with SS wall sink + mixer (SS) + mirror Patch holes from existing fixtures New shower taps and rose + soap holder New toilet Re tile and waterproof shower and floor Install 2 grab rails in shower Service louver galleries