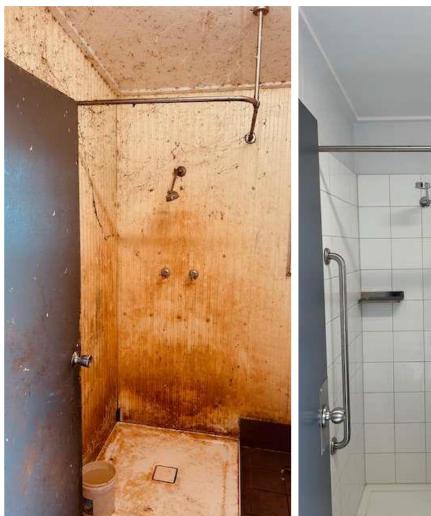

Visual Progress:

Before:

After:

DINYBULU

Proudly part of the ALPA group

REGIONAL SERVICES RAMINGINING

Proudly part of the ALPA group

### Bathroom 2m x 2m

Replace Solid core door + Privacy set + Vandal Plate Demolish Existing Bathroom fixtures and replace with SS wall sink + mixer (SS) + mirror Patch holes from existing fixtures New shower taps and rose + soap holder New toilet Re tile and waterproof shower and floor Install 2 grab rails in shower Service louver galleries