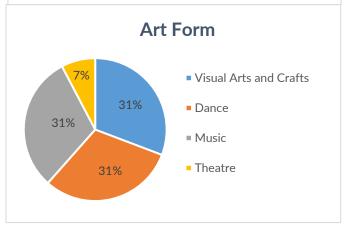

f speaking to an Arts Development Officer to ensure a complete application. The panel also noted a number of applications lacked support material and encouraged first time applicants to contact Arts NT for advice, prior to submitting an application.

#### **Statistics**

- 13 funded projects (46% success rate)
- \$81,785 (41%) of funding awarded supporting five Darwin, Palmerston and Litchfield applicants
- \$57,240 (29%) of funding awarded supporting four Central Australian applicants
- \$40,975 (21%) of funding awarded supporting three East Arnhem applicants
- \$20,000 (10%) of funding awarded supporting one Top End applicant
- \$89,975 (45%) of funding awarded to five Aboriginal projects
- \$50,999 (25%) of funding awarded to four first time applicants to the NT Arts Grants Program.









## 2023-24 Arts Projects Round One Awarded Grants

Projects commencing from 1 January 2024

| Recipient                                                                        | Project                                                                                                                                                                                                                                                                                                                                                                                                           | Applicant region*                       | Funding offered |
|----------------------------------------------------------------------------------|---------------------------------------------------------------------