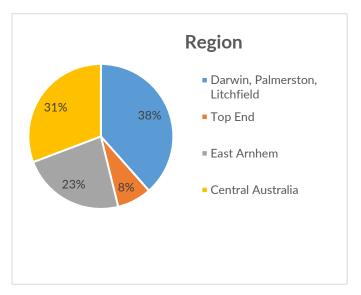

#### **Statistics**

- 13 funded projects (46% success rate)
- \$81,785 (41%) of funding awarded supporting five Darwin, Palmerston and Litchfield applicants
- \$57,240 (29%) of funding awarded supporting four Central Australian applicants
- \$40,975 (21%) of funding awarded supporting three East Arnhem applicants
- \$20,000 (10%) of funding awarded supporting one Top End applicant
- \$89,975 (45%) of funding awarded to five Aboriginal projects
- \$50,999 (25%) of funding awarded to four first time applicants to the NT Arts Grants Program.