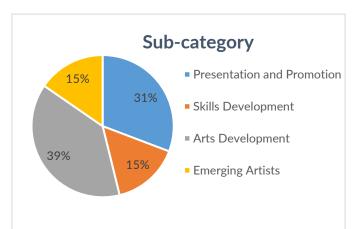

# 2023-24 Arts Projects Round One Awarded Grants

Arts Projects is a grant category of the Northern Territory Arts Grants Program and supports the development of new work, skills development opportunities, presentation and promotion of arts projects and offers up to \$20,000 per application. A separate sub-category prioritises emerging artists and offers up to \$15,000 per applicant. The 2023-24 Arts Projects round one opened 11 September 2023 and closed 12 October 2023.